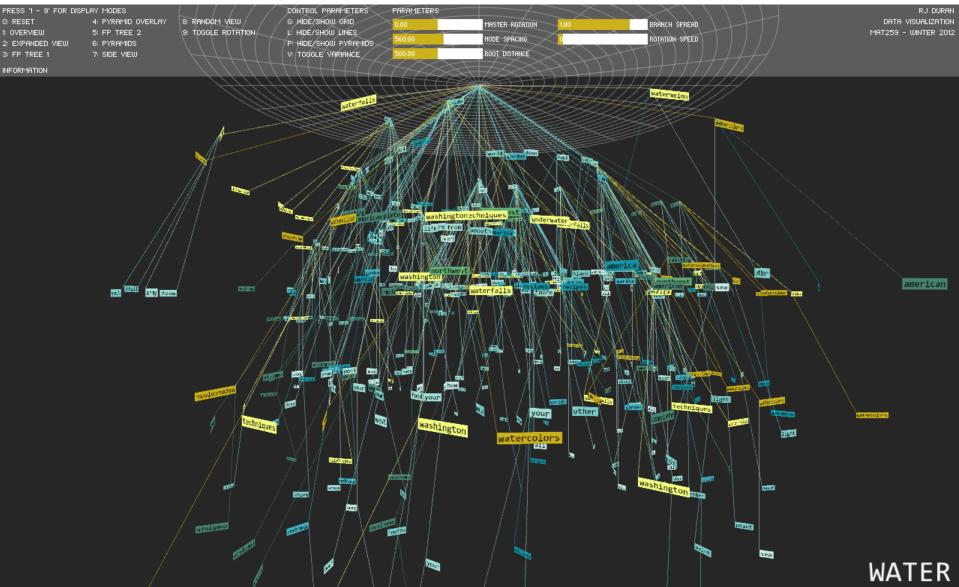

## **Associative (FPTree Algorithm)**

INFORMATION

WATER

## **Associative (FPTree Algorithm)**