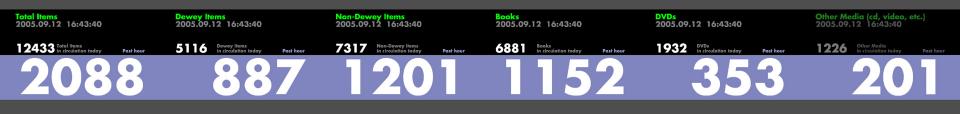

## Making Visible the Invisible

- 4 animations, visualizing checkout activities of the past hour
- Approximately 20,000 36,000 per day
- Over 90 million transactions to-date
- Possibly the longest running, dynamic data visualization artwork
- Located behind Information Desk in the Mixing Chamber
- Project collects data over time. Used in the M259 course

## **Data as Cultural Analysis**

- Patrons check-out books, cds, dvds from the Seattle Public Library
- Each time someone checks out a movie, book, cd, a cultural choice is made
- Visualization receives data by the hour
- Appx 30000 per day; 10 million annually
- Over 90 million datasets since September 2005
- Data a significant resource: Can be mined for a broad range of cultural trends
- Can be correlated with other data sources: NYTimes, Apple iTunes, Amazon, etc.