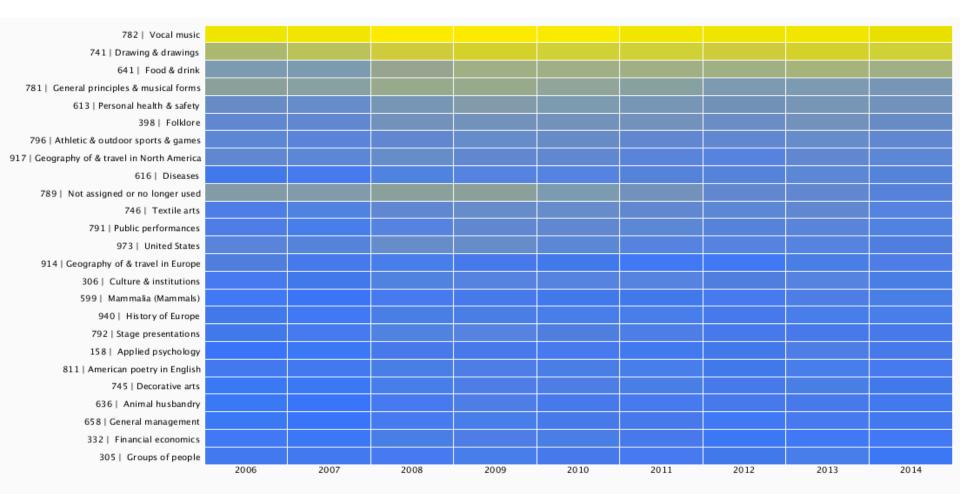

## Top 25 Dewey categories 2006-2014

|     |                                    | 2006   | 2007   | 2008    | 2009    | 2010   | 2011   | 2012   | 2013   | 2014   |
|-----|------------------------------------|--------|--------|---------|---------|--------|--------|--------|--------|--------|
| 782 | Vocal music                        | 657750 | 721853 | 1006571 | 1060888 | 868834 | 774273 | 665173 | 700986 | 593881 |
| 741 | Drawing & drawings                 | 158295 | 201324 | 312239  | 354992  | 323449 | 330355 | 315883 | 366327 | 334448 |
| 641 | Food & drink                       | 65057  | 67695  | 99965   | 121586  | 125332 | 121088 | 116785 | 137652 | 125462 |
| 781 | General principles & musical forms | 82066  | 79529  | 107747  | 109614  | 90869  | 75959  | 62922  | 66173  | 61207  |
| 613 | Personal health & safety           | 45227  | 43632  | 61698   | 69461   | 65593  | 61935  | 56773  | 61824  | 50671  |
| 398 | Folklore                           | 39845  | 38035  | 50875   | 52707   | 53403  | 50482  | 46519  | 51337  | 45293  |
| 796 | Athletic & outdoor sports & games  | 34380  | 32561  | 38817   | 42247   | 44010  | 39552  | 37113  | 40243  | 39833  |
| 917 | Geography of South America         | 39684  | 35096  | 40760   | 39546   | 35287  | 32660  | 30101  | 35325  | 34345  |
| 616 | Diseases                           | 20419  | 21025  | 27711   | 29572   | 30783  | 31993  | 30817  | 34247  | 31410  |
| 789 | Not assigned or no longer used     | 73223  | 68907  | 81785   | 82129   | 65317  | 53936  | 39824  | 36572  | 30845  |
| 746 | Textile arts                       | 25431  | 27902  | 39846   | 42885   | 40551  | 39058  | 34315  | 36683  | 29033  |
| 791 | Public performances                | 25355  | 23240  | 30165   | 37187   | 35966  | 34799  | 31029  | 32736  | 28085  |
| 973 | United States                      | 32823  | 31155  | 42087   | 42253   | 33891  | 29942  | 28671  | 30198  | 25967  |
| 914 | Geography of & travel in Europe    | 26029  | 21671  | 22858   | 22489   | 20251  | 18843  | 18709  | 24124  | 25444  |
| 306 | Culture & institutions             | 20867  | 20265  | 27332   | 29848   | 29218  | 28702  | 25989  | 28742  | 24006  |
| 599 | Mammalia (Mammals)                 | 18354  | 16843  | 21175   | 22274   | 20500  | 20242  | 21384  | 25018  | 23832  |
| 940 | History of Europe                  | 19949  | 18692  | 23822   | 24143   | 23512  | 22826  | 21790  | 22787  | 22698  |
| 792 | Stage presentations                | 20546  | 21101  | 27299   | 28246   | 26509  | 25376  | 22394  | 22098  | 22229  |
| 158 | Applied psychology                 | 15175  | 17365  | 21914   | 22247   | 21172  | 19775  | 20593  | 25702  | 22020  |
| 811 | American poetry in English         | 19182  | 19333  | 24485   | 25675   | 23911  | 22671  | 20281  | 23207  | 21159  |
| 745 | Decorative arts                    | 17982  | 17718  | 23134   | 25661   | 25695  | 24278  | 22567  | 23684  | 20007  |
| 636 | Animal husbandry                   | 17494  | 16494  | 21404   | 24755   | 21680  | 21436  | 21963  | 22178  | 19135  |
| 658 | General management                 | 17487  | 15602  | 20868   | 23521   | 22493  | 21660  | 18913  | 20892  | 19050  |
| 332 | Financial economics                | 18573  | 17640  | 24030   | 25262   | 23902  | 22333  | 17976  | 18527  | 18254  |
| 305 | Groups of people                   | 19305  | 19014  | 21563   | 22664   | 22339  | 21106  | 19896  | 22861  | 18054  |

## Top 25 Dewey categories 2006-2014