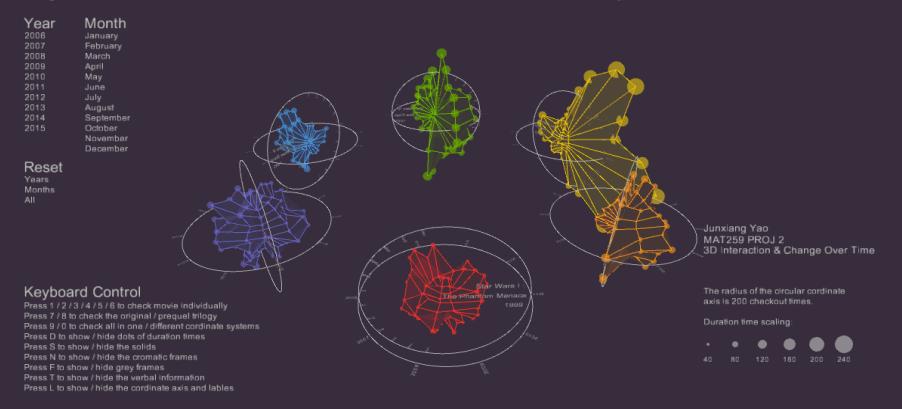

# STAR WARS NEBULA Using Data of Checkout Times and Duration Times of the Former 6 in This Movie Series in Seattle Public Library

## STAR WARS NEBULA Using Data of Checkout Times and Duration Times of the Former 6 in This Movie Series in Seattle Public Library

| Month     |
|-----------|
| January   |
| February  |
| March     |
| April     |
| May       |
| June      |
| July      |
| August    |
| September |
| October   |
| November  |
| December  |
|           |

Reset

Months

Star Wars IV (1977) Star Wars V (1980) Star Wars VI (1983)

Star Wars I (1999) Star Wars II (2002) Star Wars III (2005)

#### **Keyboard Control**

Press 1 / 2 / 3 / 4 / 5 / 6 to check movie individually Press 7 / 8 to check the original / preguel trilogy Press 9 / 0 to check all in one / different cordinate systems Press D to show / hide dots of duration times Press S to show / hide the solids Press N to show / hide the cromatic frames Press T to show / hide the verbal information Press L to show / hide the cordinate axis and lables

Junxiang Yao MAT259 PROJ 2 3D Interaction & Change Over Time

The radius of the circular cordinate

Duration time scaling: