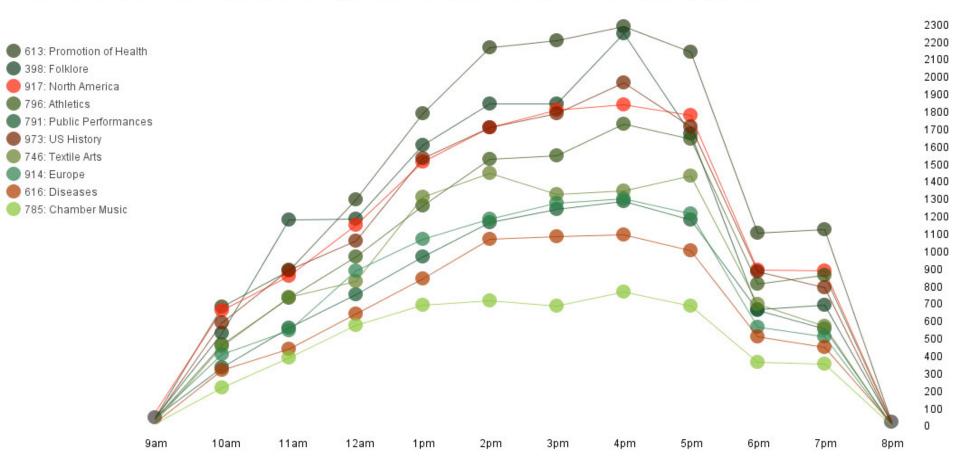

#### Total Num Items Checked-out per Hour: January 2007 through April 2007

#### Average Rank of Category by Hour: January 2007 through April 2007