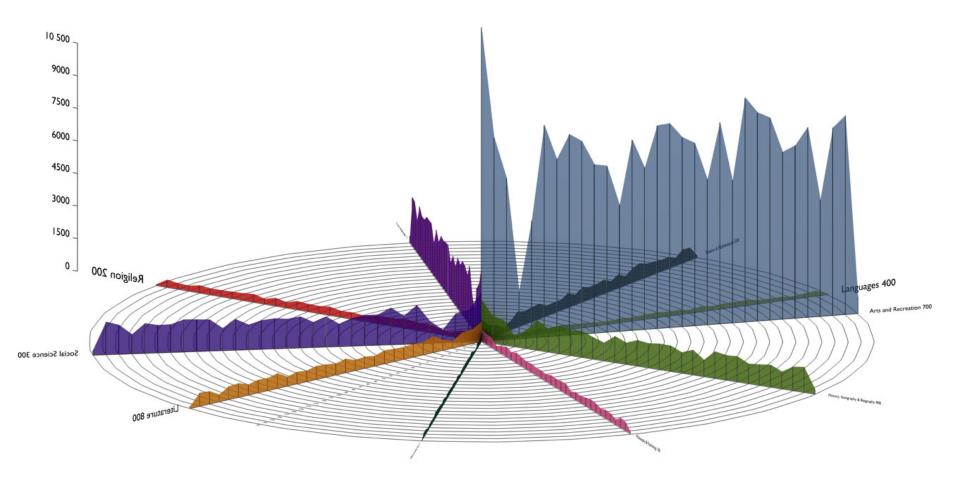

## **Volume of Dewey Activities**

## Top 25 Dewey categories 2006-2014

|     |                                    | 2006   | 2007   | 2008    | 2009    | 2010   | 2011   | 2012   | 2013   | 2014   |
|-----|------------------------------------|--------|--------|---------|---------|--------|--------|--------|--------|--------|
| 782 | Vocal music                        | 657750 | 721853 | 1006571 | 1060888 | 868834 | 774273 | 665173 | 700986 | 593881 |
| 741 | Drawing & drawings                 | 158295 | 201324 | 312239  | 354992  | 323449 | 330355 | 315883 | 366327 | 334448 |
| 641 | Food & drink                       | 65057  | 67695  | 99965   | 121586  | 125332 | 121088 | 116785 | 137652 | 125462 |
| 781 | General principles & musical forms | 82066  | 79529  | 107747  | 109614  | 90869  | 75959  | 62922  | 66173  | 61207  |
| 613 | Personal health & safety           | 45227  | 43632  | 61698   | 69461   | 65593  | 61935  | 56773  | 61824  | 50671  |
| 398 | Folklore                           | 39845  | 38035  | 50875   | 52707   | 53403  | 50482  | 46519  | 51337  | 45293  |
| 796 | Athletic & outdoor sports & games  | 34380  | 32561  | 38817   | 42247   | 44010  | 39552  | 37113  | 40243  | 39833  |
| 917 | Geography of South America         | 39684  | 35096  | 40760   | 39546   | 35287  | 32660  | 30101  | 35325  | 34345  |
| 616 | Diseases                           | 20419  | 21025  | 27711   | 29572   | 30783  | 31993  | 30817  | 34247  | 31410  |
| 789 | Not assigned or no longer used     | 73223  | 68907  | 81785   | 82129   | 65317  | 53936  | 39824  | 36572  | 30845  |
| 746 | Textile arts                       | 25431  | 27902  | 39846   | 42885   | 40551  | 39058  | 34315  | 36683  | 29033  |
| 791 | Public performances                | 25355  | 23240  | 30165   | 37187   | 35966  | 34799  | 31029  | 32736  | 28085  |
| 973 | United States                      | 32823  | 31155  | 42087   | 42253   | 33891  | 29942  | 28671  | 30198  | 25967  |
| 914 | Geography of & travel in Europe    | 26029  | 21671  | 22858   | 22489   | 20251  | 18843  | 18709  | 24124  | 25444  |
| 306 | Culture & institutions             | 20867  | 20265  | 27332   | 29848   | 29218  | 28702  | 25989  | 28742  | 24006  |
| 599 | Mammalia (Mammals)                 | 18354  | 16843  | 21175   | 22274   | 20500  | 20242  | 21384  | 25018  | 23832  |
| 940 | History of Europe                  | 19949  | 18692  | 23822   | 24143   | 23512  | 22826  | 21790  | 22787  | 22698  |
| 792 | Stage presentations                | 20546  | 21101  | 27299   | 28246   | 26509  | 25376  | 22394  | 22098  | 22229  |
| 158 | Applied psychology                 | 15175  | 17365  | 21914   | 22247   | 21172  | 19775  | 20593  | 25702  | 22020  |
| 811 | American poetry in English         | 19182  | 19333  | 24485   | 25675   | 23911  | 22671  | 20281  | 23207  | 21159  |
| 745 | Decorative arts                    | 17982  | 17718  | 23134   | 25661   | 25695  | 24278  | 22567  | 23684  | 20007  |
| 636 | Animal husbandry                   | 17494  | 16494  | 21404   | 24755   | 21680  | 21436  | 21963  | 22178  | 19135  |
| 658 | General management                 | 17487  | 15602  | 20868   | 23521   | 22493  | 21660  | 18913  | 20892  | 19050  |
| 332 | Financial economics                | 18573  | 17640  | 24030   | 25262   | 23902  | 22333  | 17976  | 18527  | 18254  |
| 305 | Groups of people                   | 19305  | 19014  | 21563   | 22664   | 22339  | 21106  | 19896  | 22861  | 18054  |

## Top 25 Dewey categories 2006-2014