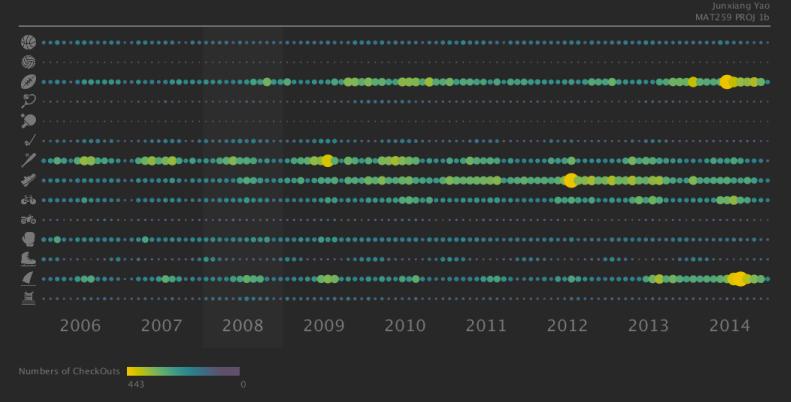

November 10, 9am to 8pm, 2005, 2006, 2007, 1008, 2009, 2010

title like '%drunk%' group by collcode;

[641] [741] food + drink v drawing + drawings time items checked out / day month of january

Seattle Central Library

#### How Reading Preferences of Books about Sports in the Library Varies with Time

Checkout times of the sports related books in the Seattle Public Library

## **Volume of Dewey Activities**