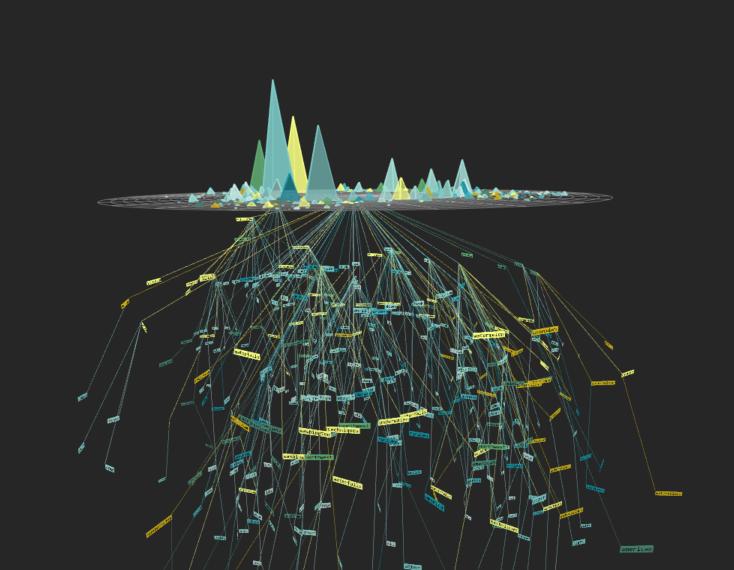

## **Associative (FPTree Algorithm)**

INFORMATION

WATER

## **Associative (FPTree Algorithm)**