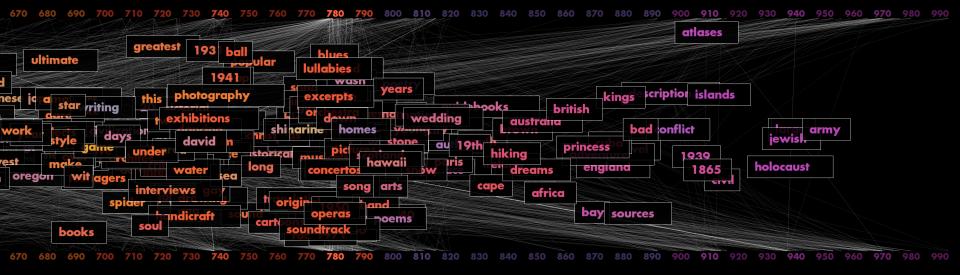

## Typical daily Dewey activity 20 most active

| hour 78 | 9 63 | 13 78 | 34 9 | 17 74 | 46 97 | 73 796 | 39   | 8 616 | 5 914 | 79   | 1 3  | 06 3 | 32   | 305  1 | .58 7 | /92 8 | 811 6 | 68 6 | 35 8 | 395  |
|---------|------|-------|------|-------|-------|--------|------|-------|-------|------|------|------|------|--------|-------|-------|-------|------|------|------|
| 0       | 0    | 0     | 0    | 8     | 0     | 4      | 12   | 1     | 0     | 0    | 0    | 1    | 0    | 0      | 1     | 0     | 5     | 0    | 0    | 4    |
| 1       | 0    | 0     | 0    | 0     | 0     | 0      | 0    | 0     | 0     | 0    | 0    | 0    | 0    | 0      | 0     | 0     | 0     | 0    | 0    | 0    |
| 2       | 0    | 0     | 0    | 0     | 0     | 0      | 0    | 0     | 0     | 0    | 1    | 0    | 0    | 0      | 0     | 1     | 0     | 0    | 0    | 0    |
| 3       | 0    | 0     | 0    | 0     | 0     | 0      | 0    | 0     | 0     | 0    | 0    | 0    | 0    | 0      | 0     | 0     | 0     | 0    | 0    | 0    |
| 6       | 0    | 0     | 0    | 0     | 0     | 0      | 0    | 0     | 0     | 0    | 1    | 0    | 0    | 1      | 0     | 0     | 0     | 0    | 0    | 0    |
| 7       | 1    | 2     | 0    | 5     | 0     | 1      | 1    | 0     | 0     | 1    | 0    | 0    | 0    | 2      | 1     | 0     | 1     | 0    | 0    | 2    |
| 8       | 15   | 58    | 57   | 109   | 38    | 90     | 39   | 73    | 25    | 50   | 41   | 34   | 20   | 31     | 13    | 33    | 33    | 14   | 24   | 42   |
| 9       | 27   | 71    | 48   | 134   | 40    | 87     | 62   | 73    | 41    | 70   | 78   | 36   | 35   | 42     | 12    | 32    | 52    | 14   | 28   | 45   |
| 10      | 1192 | 942   | 812  | 777   | 619   | 632    | 582  | 515   | 465   | 472  | 440  | 383  | 466  | 394    | 429   | 362   | 420   | 370  | 402  | 396  |
| 11      | 1560 | 1149  | 1125 | 969   | 880   | 1006   | 786  | 966   | 702   | 701  | 567  | 610  | 453  | 556    | 542   | 526   | 628   | 488  | 532  | 560  |
| 12      | 2185 | 1683  | 1878 | 1177  | 1025  | 1108   | 1156 | 889   | 881   | 935  | 782  | 706  | 779  | 700    | 715   | 625   | 788   | 680  | 647  | 960  |
| 13      | 3266 | 2334  | 2085 | 1769  | 1717  | 1615   | 1462 | 1324  | 1181  | 1275 | 972  | 1117 | 1175 | 1025   | 1025  | 997   | 968   | 967  | 986  | 987  |
| 14      | 3336 | 2698  | 2227 | 1811  | 1890  | 1744   | 1685 | 1487  | 1421  | 1271 | 1144 | 1146 | 1059 | 1044   | 1062  | 1041  | 990   | 962  | 1105 | 1140 |
| 15      | 3995 | 2810  | 2426 | 1870  | 1850  | 1813   | 1703 | 1417  | 1444  | 1360 | 1388 | 1142 | 1187 | 1172   | 1073  | 1143  | 1139  | 1074 | 1139 | 1044 |
| 16      | 3959 | 2855  | 2599 | 2068  | 1857  | 1867   | 1904 | 1798  | 1520  | 1449 | 1411 | 1390 | 1250 | 1306   | 1321  | 1265  | 1101  | 1126 | 1110 | 1119 |
| 17      | 4322 | 2870  | 2547 | 2203  | 1992  | 1817   | 1904 | 1374  | 1438  | 1416 | 1322 | 1402 | 1366 | 1317   | 1346  | 1359  | 1152  | 1248 | 1045 | 798  |
| 18      | 2398 | 1574  | 1381 | 1012  | 1024  | 1034   | 1059 | 630   | 756   | 615  | 719  | 682  | 678  | 680    | 677   | 685   | 604   | 562  | 532  | 280  |
| 19      | 2233 | 1557  | 1284 | 1050  | 845   | 942    | 1027 | 643   | 612   | 524  | 595  | 713  | 706  | 594    | 623   | 645   | 562   | 651  | 497  | 341  |
| 20      | 48   | 18    | 17   | 35    | 9     | 15     | 25   | 18    | 9     | 6    | 15   | 4    | 3    | 3      | 4     | 6     | 11    | 17   | 22   | 4    |
| 21      | 0    | 0     | 0    | 1     | 1     | 0      | 0    | 0     | 0     | 0    | 0    | 0    | 0    | 0      | 0     | 0     | 0     | 0    | 0    | 0    |
| 22      | 0    | 2     | 2    | 0     | 0     | 0      | 0    | 0     | 6     | 0    | 0    | 0    | 0    | 0      | 0     | 0     | 0     | 0    | 0    | 0    |
| 23      | 6    | 1     | 2    | 5     | 1     | 0      | 6    | 0     | 0     | 0    | 4    | 2    | 2    | 0      | 2     | 7     | 1     | 1    | 0    | 0    |
|         |      |       |      |       |       |        |      |       |       |      |      |      |      |        |       |       |       |      |      |      |

## **Typical daily Dewey activity**