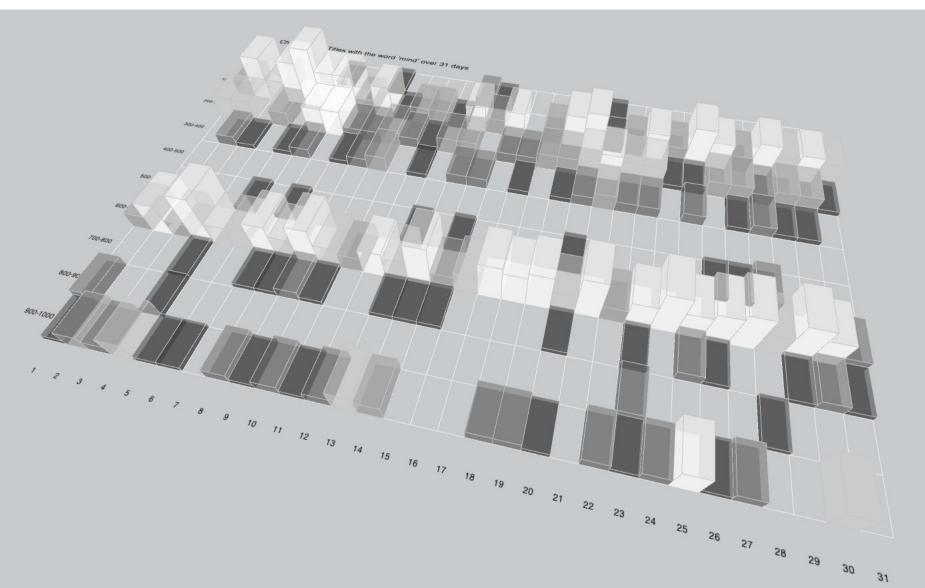

## Typical daily Dewey activity 20 most active

| hour 78 | 9 63 | 13 78 | 34 9 | 17 74 | 46 97 | 73 796 | 39   | 8 616 | 5 914 | 79   | 1 3  | 06 3 | 32   | 305  1 | .58 7 | /92 8 | 811 6 | 68 6 | 35 8 | 395  |
|---------|------|-------|------|-------|-------|--------|------|-------|-------|------|------|------|------|--------|-------|-------|-------|------|------|------|
| 0       | 0    | 0     | 0    | 8     | 0     | 4      | 12   | 1     | 0     | 0    | 0    | 1    | 0    | 0      | 1     | 0     | 5     | 0    | 0    | 4    |
| 1       | 0    | 0     | 0    | 0     | 0     | 0      | 0    | 0     | 0     | 0    | 0    | 0    | 0    | 0      | 0     | 0     | 0     | 0    | 0    | 0    |
| 2       | 0    | 0     | 0    | 0     | 0     | 0      | 0    | 0     | 0     | 0    | 1    | 0    | 0    | 0      | 0     | 1     | 0     | 0    | 0    | 0    |
| 3       | 0    | 0     | 0    | 0     | 0     | 0      | 0    | 0     | 0     | 0    | 0    | 0    | 0    | 0      | 0     | 0     | 0     | 0    | 0    | 0    |
| 6       | 0    | 0     | 0    | 0     | 0     | 0      | 0    | 0     | 0     | 0    | 1    | 0    | 0    | 1      | 0     | 0     | 0     | 0    | 0    | 0    |
| 7       | 1    | 2     | 0    | 5     | 0     | 1      | 1    | 0     | 0     | 1    | 0    | 0    | 0    | 2      | 1     | 0     | 1     | 0    | 0    | 2    |
| 8       | 15   | 58    | 57   | 109   | 38    | 90     | 39   | 73    | 25    | 50   | 41   | 34   | 20   | 31     | 13    | 33    | 33    | 14   | 24   | 42   |
| 9       | 27   | 71    | 48   | 134   | 40    | 87     | 62   | 73    | 41    | 70   | 78   | 36   | 35   | 42     | 12    | 32    | 52    | 14   | 28   | 45   |
| 10      | 1192 | 942   | 812  | 777   | 619   | 632    | 582  | 515   | 465   | 472  | 440  | 383  | 466  | 394    | 429   | 362   | 420   | 370  | 402  | 396  |
| 11      | 1560 | 1149  | 1125 | 969   | 880   | 1006   | 786  | 966   | 702   | 701  | 567  | 610  | 453  | 556    | 542   | 526   | 628   | 488  | 532  | 560  |
| 12      | 2185 | 1683  | 1878 | 1177  | 1025  | 1108   | 1156 | 889   | 881   | 935  | 782  | 706  | 779  | 700    | 715   | 625   | 788   | 680  | 647  | 960  |
| 13      | 3266 | 2334  | 2085 | 1769  | 1717  | 1615   | 1462 | 1324  | 1181  | 1275 | 972  | 1117 | 1175 | 1025   | 1025  | 997   | 968   | 967  | 986  | 987  |
| 14      | 3336 | 2698  | 2227 | 1811  | 1890  | 1744   | 1685 | 1487  | 1421  | 1271 | 1144 | 1146 | 1059 | 1044   | 1062  | 1041  | 990   | 962  | 1105 | 1140 |
| 15      | 3995 | 2810  | 2426 | 1870  | 1850  | 1813   | 1703 | 1417  | 1444  | 1360 | 1388 | 1142 | 1187 | 1172   | 1073  | 1143  | 1139  | 1074 | 1139 | 1044 |
| 16      | 3959 | 2855  | 2599 | 2068  | 1857  | 1867   | 1904 | 1798  | 1520  | 1449 | 1411 | 1390 | 1250 | 1306   | 1321  | 1265  | 1101  | 1126 | 1110 | 1119 |
| 17      | 4322 | 2870  | 2547 | 2203  | 1992  | 1817   | 1904 | 1374  | 1438  | 1416 | 1322 | 1402 | 1366 | 1317   | 1346  | 1359  | 1152  | 1248 | 1045 | 798  |
| 18      | 2398 | 1574  | 1381 | 1012  | 1024  | 1034   | 1059 | 630   | 756   | 615  | 719  | 682  | 678  | 680    | 677   | 685   | 604   | 562  | 532  | 280  |
| 19      | 2233 | 1557  | 1284 | 1050  | 845   | 942    | 1027 | 643   | 612   | 524  | 595  | 713  | 706  | 594    | 623   | 645   | 562   | 651  | 497  | 341  |
| 20      | 48   | 18    | 17   | 35    | 9     | 15     | 25   | 18    | 9     | 6    | 15   | 4    | 3    | 3      | 4     | 6     | 11    | 17   | 22   | 4    |
| 21      | 0    | 0     | 0    | 1     | 1     | 0      | 0    | 0     | 0     | 0    | 0    | 0    | 0    | 0      | 0     | 0     | 0     | 0    | 0    | 0    |
| 22      | 0    | 2     | 2    | 0     | 0     | 0      | 0    | 0     | 6     | 0    | 0    | 0    | 0    | 0      | 0     | 0     | 0     | 0    | 0    | 0    |
| 23      | 6    | 1     | 2    | 5     | 1     | 0      | 6    | 0     | 0     | 0    | 4    | 2    | 2    | 0      | 2     | 7     | 1     | 1    | 0    | 0    |
|         |      |       |      |       |       |        |      |       |       |      |      |      |      |        |       |       |       |      |      |      |

## **Typical daily Dewey activity**