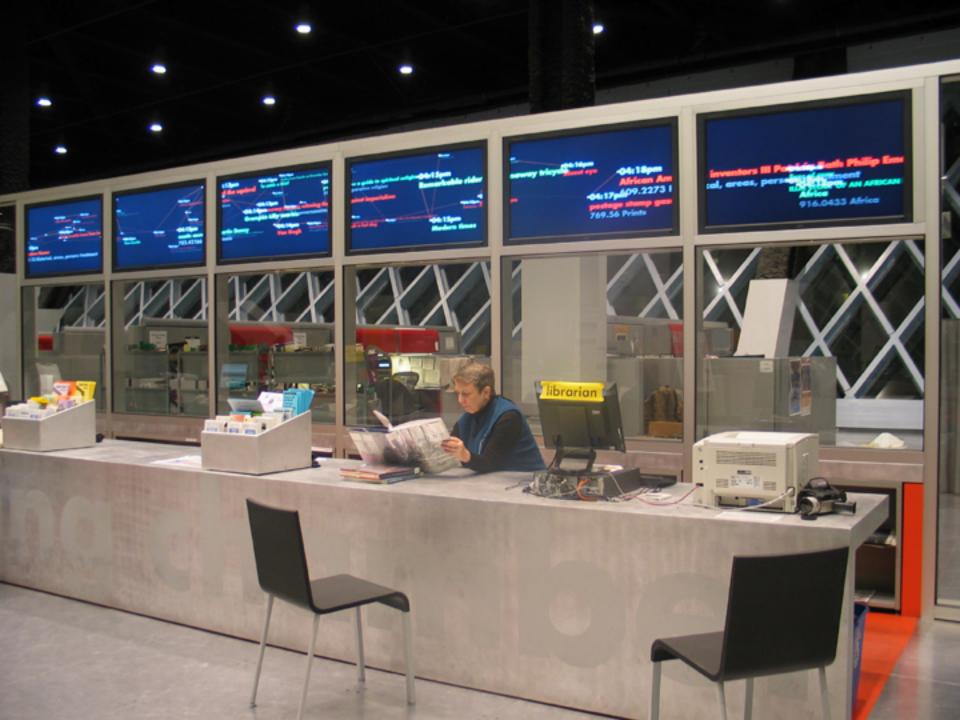

## Making Visible the Invisible

- 4 animations, visualizing checkout activities of the past hour
- Approximately 20,000 36,000 per day
- Over 90 million transactions to-date
- Possibly the longest running, dynamic data visualization artwork
- Located behind Information Desk in the Mixing Chamber
- Project collects data over time. Used in the M259 course