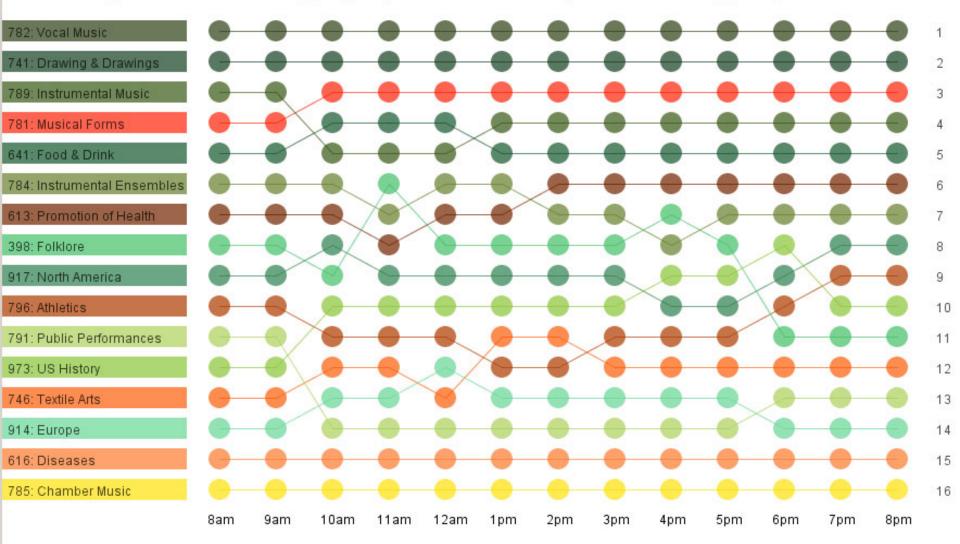

## Typical daily Dewey activity 20 most active

| hour 78 | 9 63 | 13 78 | 34 9 | 17 74 | 46 97 | 73 796 | 39   | 8 616 | 5 914 | 79   | 1 3  | 06 3 | 32   | 305  1 | .58 7 | /92 8 | 811 6 | 68 6 | 35 8 | 395  |
|---------|------|-------|------|-------|-------|--------|------|-------|-------|------|------|------|------|--------|-------|-------|-------|------|------|------|
| 0       | 0    | 0     | 0    | 8     | 0     | 4      | 12   | 1     | 0     | 0    | 0    | 1    | 0    | 0      | 1     | 0     | 5     | 0    | 0    | 4    |
| 1       | 0    | 0     | 0    | 0     | 0     | 0      | 0    | 0     | 0     | 0    | 0    | 0    | 0    | 0      | 0     | 0     | 0     | 0    | 0    | 0    |
| 2       | 0    | 0     | 0    | 0     | 0     | 0      | 0    | 0     | 0     | 0    | 1    | 0    | 0    | 0      | 0     | 1     | 0     | 0    | 0    | 0    |
| 3       | 0    | 0     | 0    | 0     | 0     | 0      | 0    | 0     | 0     | 0    | 0    | 0    | 0    | 0      | 0     | 0     | 0     | 0    | 0    | 0    |
| 6       | 0    | 0     | 0    | 0     | 0     | 0      | 0    | 0     | 0     | 0    | 1    | 0    | 0    | 1      | 0     | 0     | 0     | 0    | 0    | 0    |
| 7       | 1    | 2     | 0    | 5     | 0     | 1      | 1    | 0     | 0     | 1    | 0    | 0    | 0    | 2      | 1     | 0     | 1     | 0    | 0    | 2    |
| 8       | 15   | 58    | 57   | 109   | 38    | 90     | 39   | 73    | 25    | 50   | 41   | 34   | 20   | 31     | 13    | 33    | 33    | 14   | 24   | 42   |
| 9       | 27   | 71    | 48   | 134   | 40    | 87     | 62   | 73    | 41    | 70   | 78   | 36   | 35   | 42     | 12    | 32    | 52    | 14   | 28   | 45   |
| 10      | 1192 | 942   | 812  | 777   | 619   | 632    | 582  | 515   | 465   | 472  | 440  | 383  | 466  | 394    | 429   | 362   | 420   | 370  | 402  | 396  |
| 11      | 1560 | 1149  | 1125 | 969   | 880   | 1006   | 786  | 966   | 702   | 701  | 567  | 610  | 453  | 556    | 542   | 526   | 628   | 488  | 532  | 560  |
| 12      | 2185 | 1683  | 1878 | 1177  | 1025  | 1108   | 1156 | 889   | 881   | 935  | 782  | 706  | 779  | 700    | 715   | 625   | 788   | 680  | 647  | 960  |
| 13      | 3266 | 2334  | 2085 | 1769  | 1717  | 1615   | 1462 | 1324  | 1181  | 1275 | 972  | 1117 | 1175 | 1025   | 1025  | 997   | 968   | 967  | 986  | 987  |
| 14      | 3336 | 2698  | 2227 | 1811  | 1890  | 1744   | 1685 | 1487  | 1421  | 1271 | 1144 | 1146 | 1059 | 1044   | 1062  | 1041  | 990   | 962  | 1105 | 1140 |
| 15      | 3995 | 2810  | 2426 | 1870  | 1850  | 1813   | 1703 | 1417  | 1444  | 1360 | 1388 | 1142 | 1187 | 1172   | 1073  | 1143  | 1139  | 1074 | 1139 | 1044 |
| 16      | 3959 | 2855  | 2599 | 2068  | 1857  | 1867   | 1904 | 1798  | 1520  | 1449 | 1411 | 1390 | 1250 | 1306   | 1321  | 1265  | 1101  | 1126 | 1110 | 1119 |
| 17      | 4322 | 2870  | 2547 | 2203  | 1992  | 1817   | 1904 | 1374  | 1438  | 1416 | 1322 | 1402 | 1366 | 1317   | 1346  | 1359  | 1152  | 1248 | 1045 | 798  |
| 18      | 2398 | 1574  | 1381 | 1012  | 1024  | 1034   | 1059 | 630   | 756   | 615  | 719  | 682  | 678  | 680    | 677   | 685   | 604   | 562  | 532  | 280  |
| 19      | 2233 | 1557  | 1284 | 1050  | 845   | 942    | 1027 | 643   | 612   | 524  | 595  | 713  | 706  | 594    | 623   | 645   | 562   | 651  | 497  | 341  |
| 20      | 48   | 18    | 17   | 35    | 9     | 15     | 25   | 18    | 9     | 6    | 15   | 4    | 3    | 3      | 4     | 6     | 11    | 17   | 22   | 4    |
| 21      | 0    | 0     | 0    | 1     | 1     | 0      | 0    | 0     | 0     | 0    | 0    | 0    | 0    | 0      | 0     | 0     | 0     | 0    | 0    | 0    |
| 22      | 0    | 2     | 2    | 0     | 0     | 0      | 0    | 0     | 6     | 0    | 0    | 0    | 0    | 0      | 0     | 0     | 0     | 0    | 0    | 0    |
| 23      | 6    | 1     | 2    | 5     | 1     | 0      | 6    | 0     | 0     | 0    | 4    | 2    | 2    | 0      | 2     | 7     | 1     | 1    | 0    | 0    |
|         |      |       |      |       |       |        |      |       |       |      |      |      |      |        |       |       |       |      |      |      |

## **Typical daily Dewey activity**

#### Average Rank of Category by Hour: January 2007 through April 2007