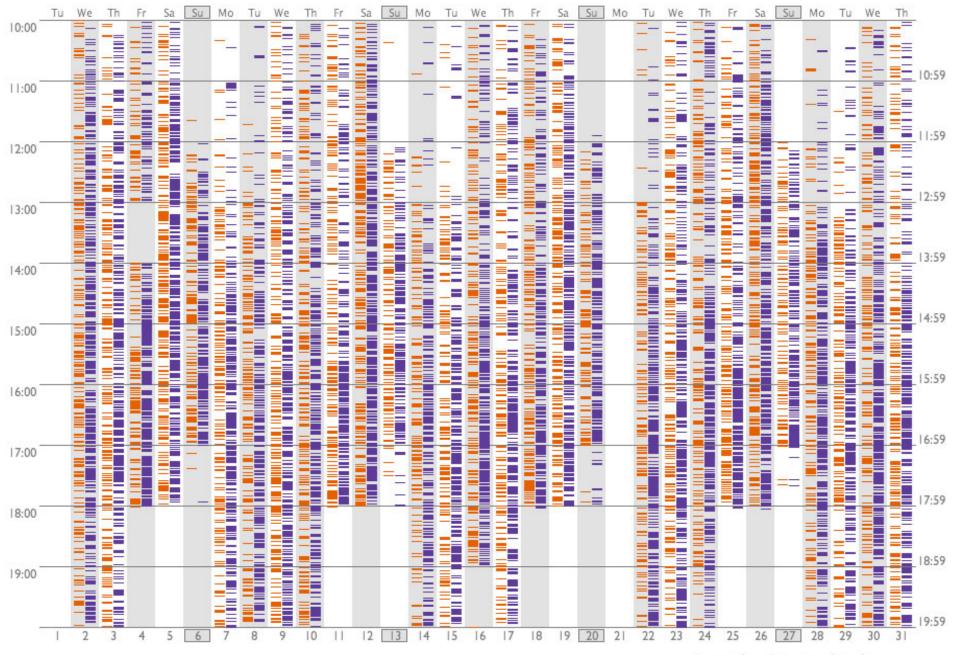

#### How Reading Preferences of Books about Sports in the Library Varies with Time

Checkout times of the sports related books in the Seattle Public Library