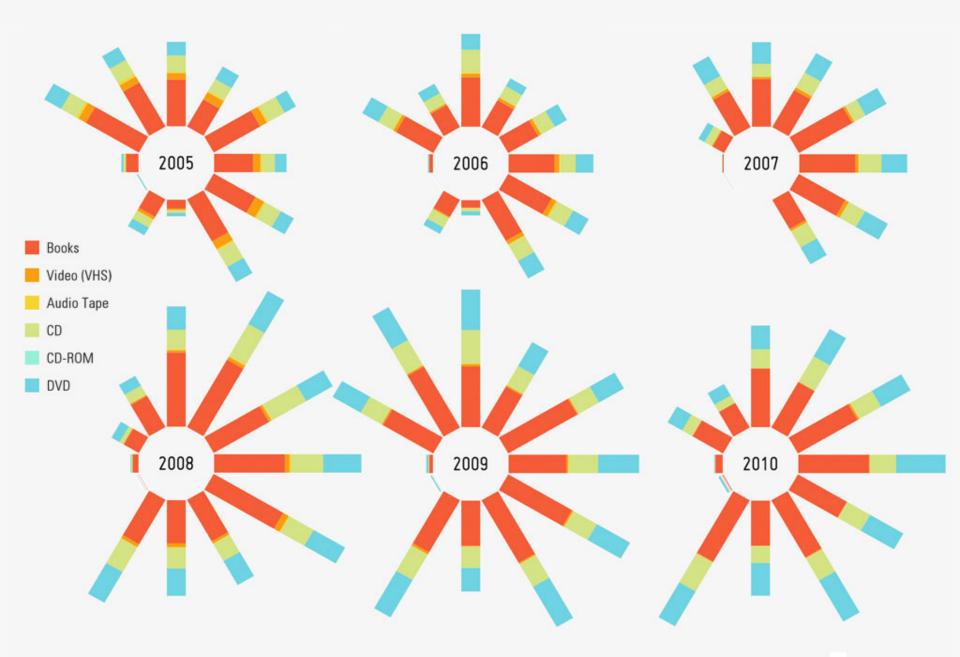

## **Data Query Example**

**Question**: How has the popularity of JD Salinger's book "Catcher in the Rye" or the lead character "Holden Caulfield" changed during the period 2005 to 2011, separated by year?

**Process**: A simple single query visualization. Minimal design, and use of color to fully utilize available space.

| 20 16 |  |  | 62 | 75 | 89 | 12 |
|-------|--|--|----|----|----|----|
|-------|--|--|----|----|----|----|

November 10, 9am to 8pm, 2005, 2006, 2007, 1008, 2009, 2010

title like '%drunk%' group by collcode;

[641] [741] food + drink v drawing + drawings time items checked out / day month of january

Seattle Central Library