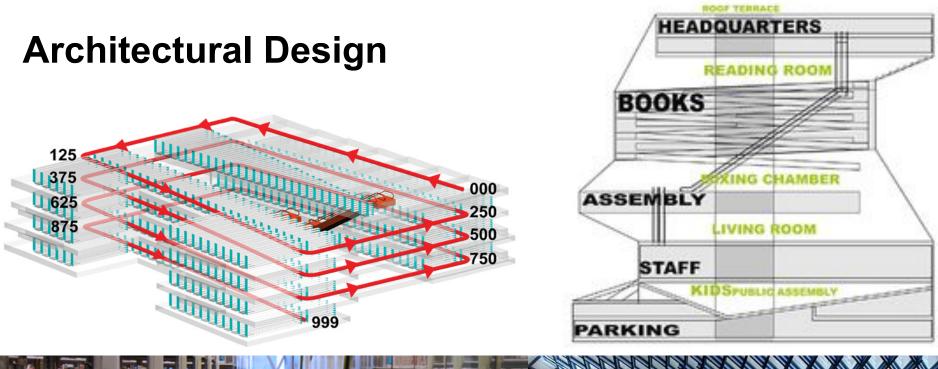

t results

**BLOG**: Post your concepts, sketches, share algorithms, visualization techniques here

Past Finished Projects: Finished projects with documentation

## **Software Resources**

- MySQL open-source relational database management system
- MySQL Workbench to access the data
- Processing Java-based scripting language used by graphic designers
- JSON a text-based data-interchange format for data correlation
- P5 a javaScript library to post Processing on the web

## **Projects & Data Source**

To allow us to quickly master examples and share solutions

Everyone uses the same data for the MySQL, 2D & 3D assignments so that

- Results can be <u>compared</u> and <u>shared</u>
- & learn quickly from previous projects

Each student decides on their data source for the final project











## Making Visible the Invisible

- 4 animations, visualizing checkout activities of the past hour
- Approximately 20,000 36,000 per day
- Over 90 million transactions to-date
- Possibly the longest running, dynamic data visualization artwork
- Located behind Information Desk in the Mixing Chamber
- Project collects data over time. Used in the M259 course





|                                        | 0-99 Generalities                 | 100-199 pt                          |                                             |                                    | 300-399 Seciel Science<br>Madelines Hallowsen spoektars | 400-499 Lenguege           | iilba por Willie | 500-599 Natural Sciences | 600-699 Technology & Applied Science<br>Malls the s         | 700-799 Arts                  |