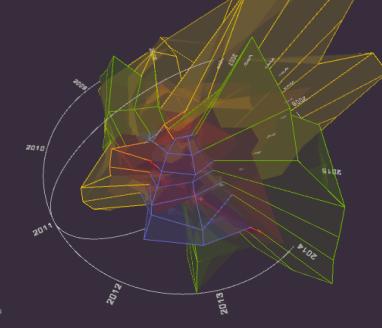

# STAR WARS NEBULA Using Data of Checkout Times and Duration Times of the Former 6 in This Movie Series in Seattle Public Library

## STAR WARS NEBULA Using Data of Checkout Times and Duration Times of the Former 6 in This Movie Series in Seattle Public Library

| Month     |
|-----------|
| January   |
| February  |
| March     |
| April     |
| May       |
| June      |
| July      |
| August    |
| September |
| October   |
| November  |
| December  |
|           |

Reset

Months

Star Wars IV (1977) Star Wars V (1980) Star Wars VI (1983)

Star Wars I (1999) Star Wars II (2002) Star Wars III (2005)

#### **Keyboard Control**

Press 1 / 2 / 3 / 4 / 5 / 6 to check movie individually Press 7 / 8 to check the original / preguel trilogy Press 9 / 0 to check all in one / different cordinate systems Press D to show / hide dots of duration times Press S to show / hide the solids Press N to show / hide the cromatic frames Press T to show / hide the verbal information Press L to show / hide the cordinate axis and lables

Junxiang Yao MAT259 PROJ 2 3D Interaction & Change Over Time

The radius of the circular cordinate

Duration time scaling: