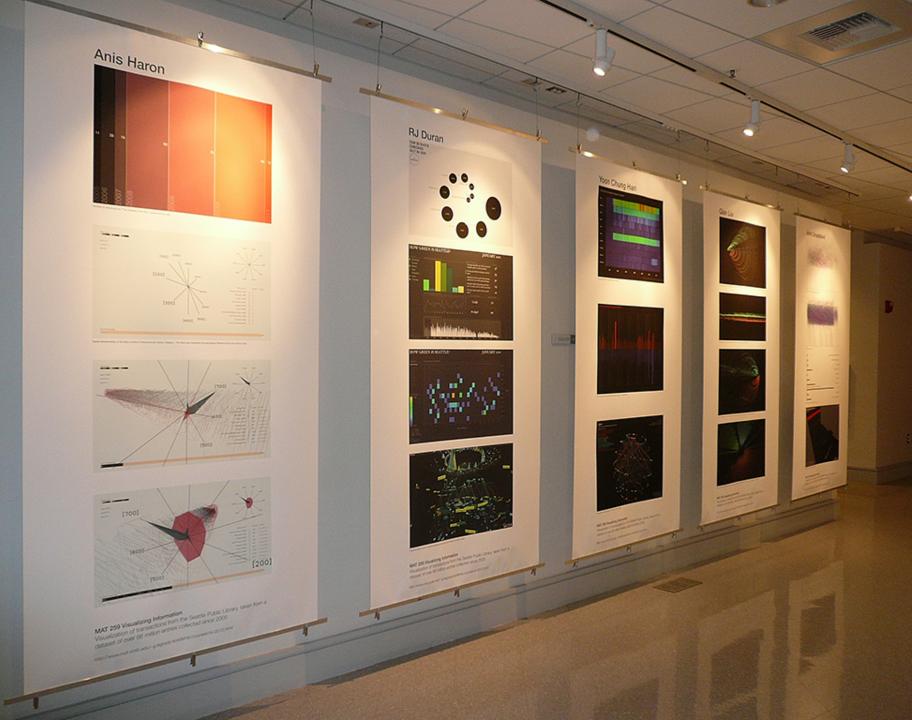

## **Course Resources**

**WEBSITE**: Course syllabus, code samples, references, and project results

**BLOG**: Post your concepts, sketches, share algorithms, visualization techniques here

Past Finished Projects: Finished projects with documentation

## **Projects & Data Source**

To allow us to quickly master examples and share solutions

Everyone uses the same data for the MySQL, 2D & 3D assignments so that

- Results can be <u>compared</u> and <u>shared</u>
- & learn quickly from previous projects

Each student decides on their data source for the final project