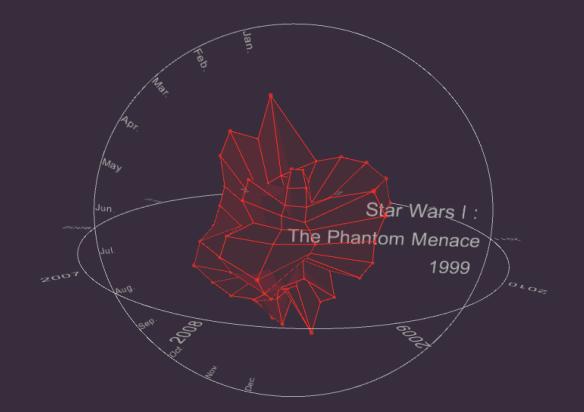

# STAR WARS NEBULA Using Data of Checkout Times and Duration Times of the Former 6 in This Movie Series in Seattle Public Library

## STAR WARS NEBULA Using Data of Checkout Times and Duration Times of the Former 6 in This Movie Series in Seattle Public Library

| Month     |
|-----------|
| January   |
| February  |
| March     |
| April     |
| May       |
| June      |
| July      |
| August    |
| September |
| October   |
| November  |
| December  |
|           |

Reset

Months

Star Wars IV (1977) Star Wars V (1980) Star Wars VI (1983)

Star Wars I (1999) Star Wars II (2002) Star Wars III (2005)

#### **Keyboard Control**

Press 1 / 2 / 3 / 4 / 5 / 6 to check movie individually Press 7 / 8 to check the original / preguel trilogy Press 9 / 0 to check all in one / different cordinate systems Press D to show / hide dots of duration times Press S to show / hide the solids Press N to show / hide the cromatic frames Press T to show / hide the verbal information Press L to show / hide the cordinate axis and lables

Junxiang Yao MAT259 PROJ 2 3D Interaction & Change Over Time

The radius of the circular cordinate

Duration time scaling: